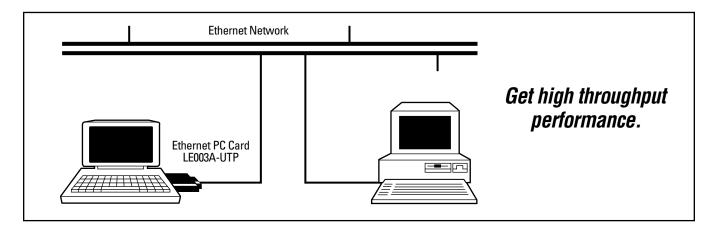

With the Ethernet PC Card you get high throughput performance thanks to its advanced Ethernet controller hardware with innovative software drivers.

Supplied menu-driven installation software makes for an effortless installation. And it automatically configures the PCMCIA card to non-conflicting settings. The Ethernet PC Card is the fastest way to connect your PC to an Ethernet LAN.

Our Ethernet PC Cards are available in two models—UTP (for 10Base-T configuration) and Combo. Modular in design, a single PCMCIA card accommodates both Unshielded Twisted-Pair and Coaxial media attachments.